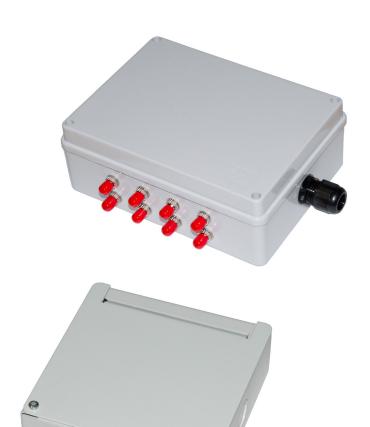

## Fibre Optic Cabling Break Out Boxes

The Fibrefox range of wall mountable break out boxes are designed to provide a cost effective method of patching or splicing in situations where equipment racks or cabinets are not available.

The break out boxes are available in tough and lightweight ABS or mild steel for more demanding situations.

The boxes can be supplied fully loaded with all common adaptors including LC, SC, ST, SMA, FC, FDDI and ESCON types. They are supplied in a number of popular formats including 1 in/2 out, 1 in/2 out. We provide a custom machining service enabling us to supply any other splice box configuration or hybrid enclosures on very short lead times.

All enclosures are offered with full fibre/splice management kit options and are available from stock.