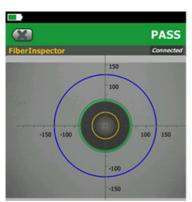

# **Fiber Inspection Certification**

Defects that fail the standard's requirements are colored Red

Defects that pass the standard's requirements are colored Green

**Store End-face Images** 

**Built on the Versiv Platform** 

# PASS/FAIL Fiber End-face Grading