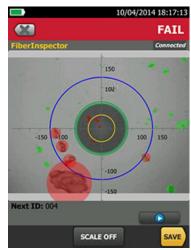

# **Fiber Inspection Certification**

Defects that fail the standard's requirements are colored Red

Defects that pass the standard's requirements are colored Green

**Store End-face Images** 

**Built on the Versiv Platform** 

# PASS/FAIL Fiber End-face Grading